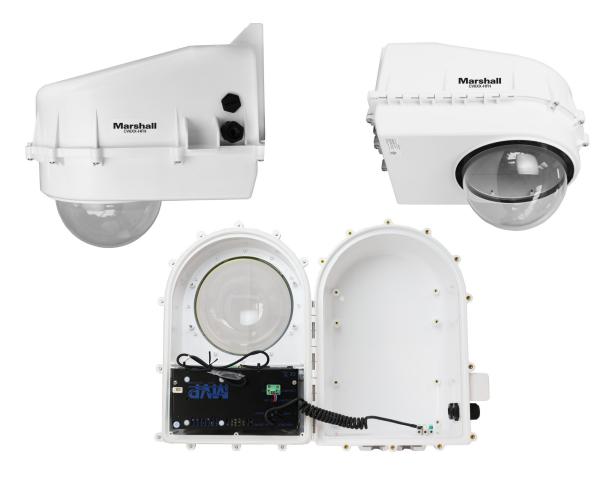

## CV6XX-HFH

Compact Weatherproof Dome Housing for PTZ with Fan and Heater

The Marshall CV6XX-HFH is compatible with our CV612/CV620/CV630 PTZ Cameras. Made from impact-resistant Polycarbonate Thermal Plastic, this weatherproof dome is the ultimate barrier to protect the camera and other sensitive components from harsh environments. The Heater & Blower components work in all weather conditions ranging from freezing to hot climates. The CV6XX-HFH is an engineered outdoor housing system designed to expand all indoor camera models into complete rugged outdoor system solutions.

## PRODUCT FEATURES

- · IP66 rated against dust, water, and saltwater air
- IP68 waterproof connection ports
- Rugged Polycarbonate Housing (0.160" wall)
- Clear acrylic viewing lens bubble 6.8" x 3.7" diagram deep.
  White semi-gloss finish to PC housing. Protective Urethane foam Gasket Seals
- Integrated wall mounting tabs

- Thermostatically controlled active 25-watt heater & blower fan
- Housing for CV612/CV620/CV630 PTZ Cameras
- Weight: 7.5 lbs. (3.4 kg) Exterior 14.9(L) x 13.4(H) x 11.7"(W) Interior: 8.6 (dia @ mount base) x 9.3 tall (6.8 dia. max @ lens) (Maximum camera size)